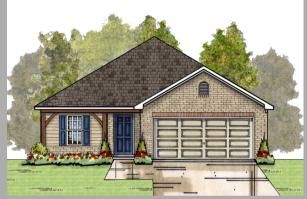

# THE CHARLESTON \$259,900

### Living: 1489 SF

- 3 Bedroom / 2 Bath
- 2 Car Garage with Openers
- Spray Foam Insulation
- Heat Pump Hot Water Heater
- 10' Ceilings in Family Room
- Kitchen with Island and Breakfast Bar
- Separate Soaking Tub & Shower in Master
- Large Master Closet
- Stainless Steel Appliances
- Woodburning Fireplace
- Ceiling Fans in Master & Family Room
- Maintenance Free Exterior
- High Efficiency Vinyl, Low E Glass Windows
- 500 Yards of Bermuda Sod with Shrubs & Mailbox
- Termite Bond Builders
- Builders Warranty for I Full Year