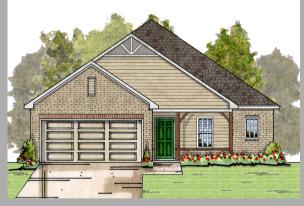

### ENERGY SMART NEW HOMES Birmingham's Leading Energy Efficient Garden Home Builder

The Evergreen **\$249,900** 

The Charleston **\$259,900** 

The California **\$259,900** 

The Alabama **\$265,900** 

### Living: 1484 SF

- 3 Bedroom / 2 Bath
- 2 Car Garage with Openers
- Spray Foam Insulation
- Heat Pump Hot Water Heater
- Very Open Floor Plan
- 10' Ceilings in Family Room
- Kitchen with Island & Breakfast Bar
- Wood Burning Fireplace
- Large Laundry
- ALL Walk-in Closets
- Separate Soaking Tub & Shower in Master
- Stainless Steel Appliances
- Ceiling Fans in Master & Family Room
- Maintenance Free Exterior
- High Efficiency Vinyl, Low E Glass Windows
- 500 Yards of Bermuda Sod with Shrubs & Mailbox
- Termite Bond
- Builders Warranty for 1 Full Year