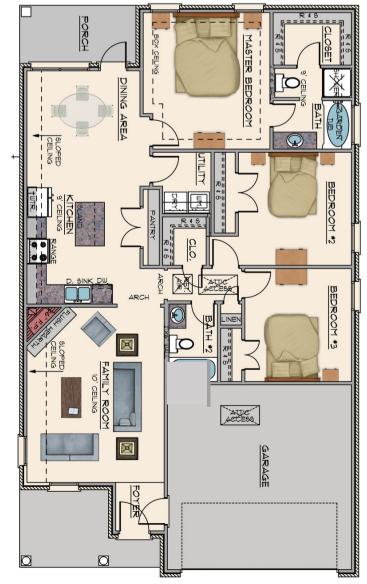

### Living: 1470 SF

- 3 Bedroom / 2 Bath
- 2 Car Garage with Openers
- Spray Foam Insulation
- Heat Pump Hot Water Heater
- 10' Ceilings in Family Room
- Kitchen with Breakfast Bar
- Separate Soaking Tub & Shower in Master
- His/Hers Master Closets
- Stainless Steel Appliances
- Woodburning Fireplace
- Ceiling Fans in Master & Family Room
- Maintenance Free Exterior
- High Efficiency Vinyl, Low E Glass Windows
- 500 Yards of Bermuda Sod with Shrubs & Mailbox
- Termite Bond Builders
- Builders Warranty for 1 Full Year