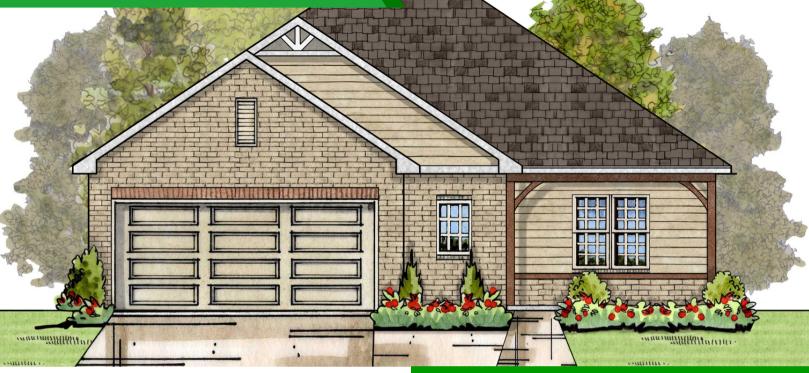

ling Fans in Master & Family Room
- Maintenance Free Exterior
- High Efficiency Vinyl, Low E Glass Windows
- 500 Yards of Bermuda Sod with Shrubs & Mailbox
- Termite Bond
- Builders Warranty for I Full Year

# THE CHARLESTON \$259,900





### Living: 1489 SF

- 3 Bedroom / 2 Bath
- 2 Car Garage with Openers
- Spray Foam Insulation
- Heat Pump Hot Water Heater
- 10' Ceilings in Family Room
- Kitchen with Island and Breakfast Bar
- Separate Soaking Tub & Shower in Master
- Large Master Closet
- Stainless Steel Appliances
- Woodburning Fireplace
- Ceiling Fans in Master & Family Room
- Maintenance Free Exterior
- High Efficiency Vinyl, Low E Glass Windows
- 500 Yards of Bermuda Sod with Shrubs & Mailbox
- Termite Bond Builders
- Builders Warranty for I Full Year

# THE CALIFORNIA \$259,900





### Living: 1470 SF

- 3 Bedroom / 2 Bath
- 2 Car Garage with Openers
- Spray Foam Insulation
- Heat Pump Hot Water Heater
- 10' Ceilings in Family Room
- Kitchen with Breakfast Bar
- Separate Soaking Tub & Shower in Master
- His/Hers Master Closets
- Stainless Steel Appliances
- Woodburning Fireplace
- Ceiling Fans in Master & Family Room
- Maintenance Free Exterior
- High Efficiency Vinyl, Low E Glass Windows
- 500 Yards of Bermuda Sod with Shrubs & Mailbox
- Termite Bond Builders
- Builders Warranty for 1 Full Year





### Living: 1484 SF

- 3 Bedroom / 2 Bath
- 2 Car Garage with Openers
- Spray Foam Insulation
- Heat Pump Hot Water Heater
- Very Open Floor Plan
- 10' Ceilings in Family Room
- Kitchen with Island & Breakfast Bar
- Wood Burning Fireplace
- Large Laundry
- ALL Walk-i