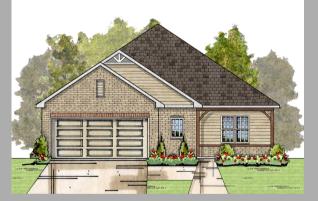

# THE CALIFORNIA \$259,900

### Living: 1470 SF

- 3 Bedroom / 2 Bath
- 2 Car Garage with Openers
- Spray Foam Insulation
- Heat Pump Hot Water Heater
- 10' Ceilings in Family Room
- Kitchen with Breakfast Bar
- Separate Soaking Tub & Shower in Master
- His/Hers Master Closets
- Stainless Steel Appliances
- Woodburning Fireplace
- Ceiling Fans in Master & Family Room
- Maintenance Free Exterior
- High Efficiency Vinyl, Low E Glass Windows
- 500 Yards of Bermuda Sod with Shrubs & Mailbox
- Termite Bond Builders
- Builders Warranty for 1 Full Year