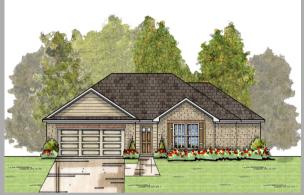

## THE EVERGREEN \$249,900

waarman Million warman

SHITTLE

### Living: 1426 SF

SHILLIN

munu

- 3 Bedroom / 2 Bath
- 2 Car Garage with Openers
- Spray Foam Insulation
- Heat Pump Hot Water Heater

waarman all the to to to

SMITHIN .

- Very Open Floor Plan
- 10' Ceilings in Family Room
- Kitchen with Island & Breakfast Bar
- Wood Burning Fireplace
- Separate Soaking Tub & Shower in Master
- Stainless Steel Appliances
- Ceiling Fans in Master & Family Room
- Maintenance Free Exterior
- High Efficiency Vinyl, Low E Glass Windows
- 500 Yards of Bermuda Sod with Shrubs & Mailbox
- Termite Bond
- Builders Warranty for I Full Year