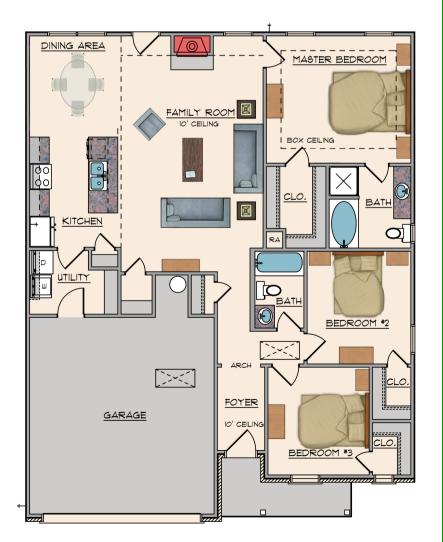

### Living: 1484 SF

- 3 Bedroom / 2 Bath
- 2 Car Garage with Openers
- Spray Foam Insulation
- Heat Pump Hot Water Heater
- Very Open Floor Plan
- 10' Ceilings in Family Room
- Kitchen with Island & Breakfast Bar
- Wood Burning Fireplace
- Large Laundry
- ALL Walk-in Closets
- Separate Soaking Tub & Shower in Master
- Stainless Steel Appliances
- Ceiling Fans in Master & Family Room
- Maintenance Free Exterior
- High Efficiency Vinyl, Low E Glass Windows
- 500 Yards of Bermuda Sod with Shrubs & Mailbox
- Termite Bond
- Builders Warranty for 1 Full Year