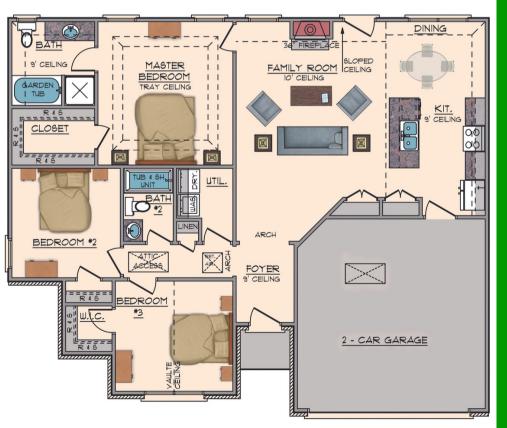

### Living: 1426 SF

SHILLIN

munu

- 3 Bedroom / 2 Bath
- 2 Car Garage with Openers
- Spray Foam Insulation
- Heat Pump Hot Water Heater

waarman all the to to to

SMITHIN .

- Very Open Floor Plan
- 10' Ceilings in Family Room
- Kitchen with Island & Breakfast Bar
- Wood Burning Fireplace
- Separate Soaking Tub & Shower in Master
- Stainless Steel Appliances
- Ceiling Fans in Master & Family Room
- Maintenance Free Exterior
- High Efficiency Vinyl, Low E Glass Windows
- 500 Yards of Bermuda Sod with Shrubs & Mailbox
- Termite Bond
- Builders Warranty for I Full Year