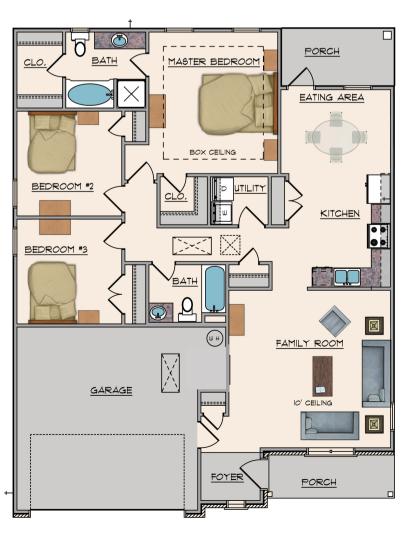

### Living: 1484 SF

- 3 Bedroom / 2 Bath
- 2 Car Garage with Openers
- Spray Foam Insulation
- Heat Pump Hot Water Heater
- Very Open Floor Plan
- 10' Ceilings in Family Room
- Kitchen with Island & Breakfast Bar
- Wood Burning Fireplace
- Large Laundry
- ALL Walk-in Closets
- Separate Soaking Tub & Shower in Master
- Stainless Steel Appliances
- Ceiling Fans in Master & Family Room
- Maintenance Free Exterior
- High Efficiency Vinyl, Low E Glass Windows
- 500 Yards of Bermuda Sod with Shrubs & Mailbox
- Termite Bond
- Builders Warranty for 1 Full Year